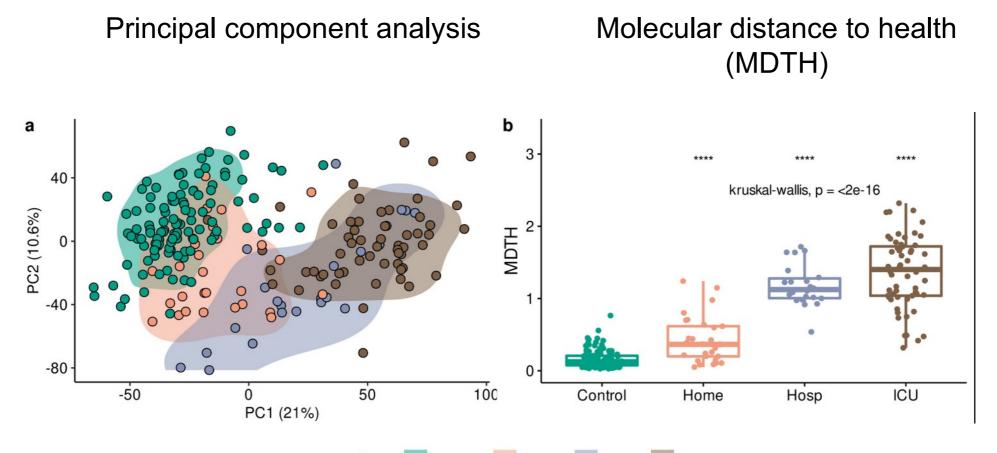

# Variation of transcriptome data reflects severity

Care O Control O Home O Hosp O ICU

Differential module expressions reveal common and distinct transcriptional modalities between severity groups