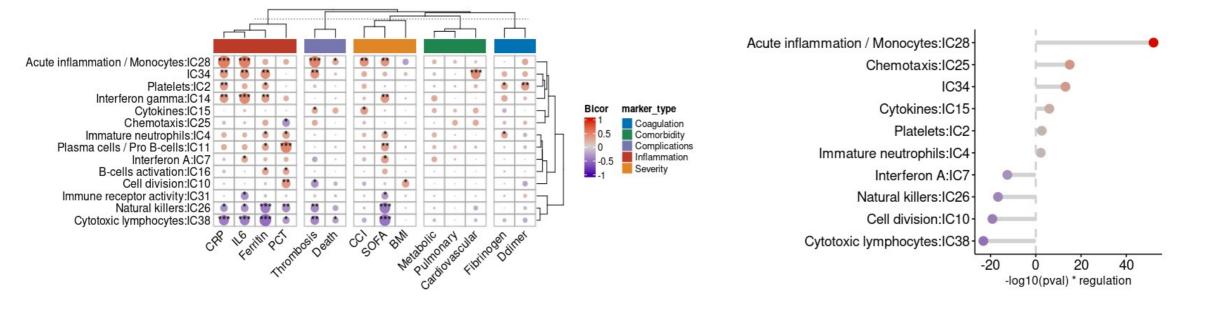

# Correlation of expression modules with clinical markers and complications

### Modules enrichment thrombotic vs non-thrombotic