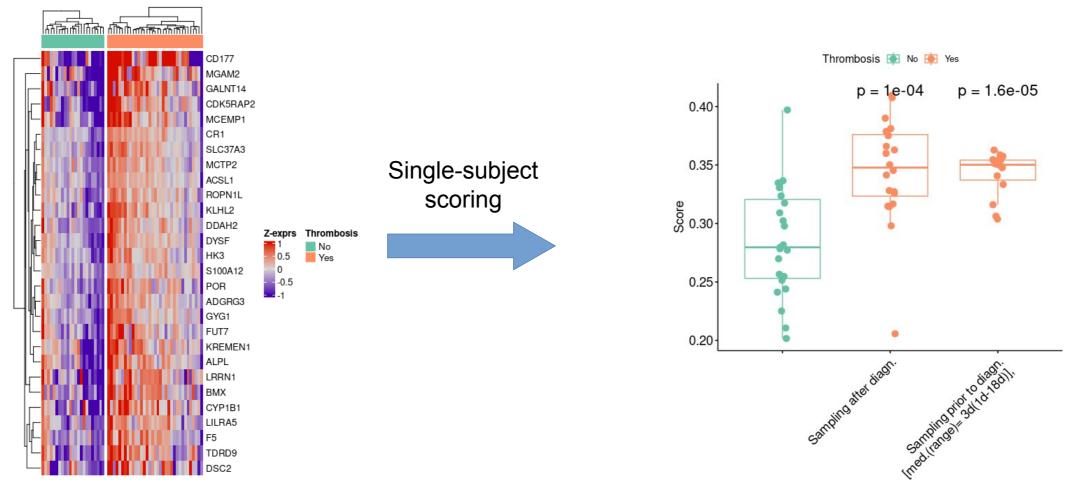

# Discovery of a 28-gene signature associated with thrombotic complications

Acute inflammation module: Thrombosis Vs No thrombosis

RECOVER PSUDSOL KJUDSOL KJUDSO

### Translating the signature into a feasible 2-gene signature for potential clinical application

Positively

associated

genes

Negatively

associated

genes

No