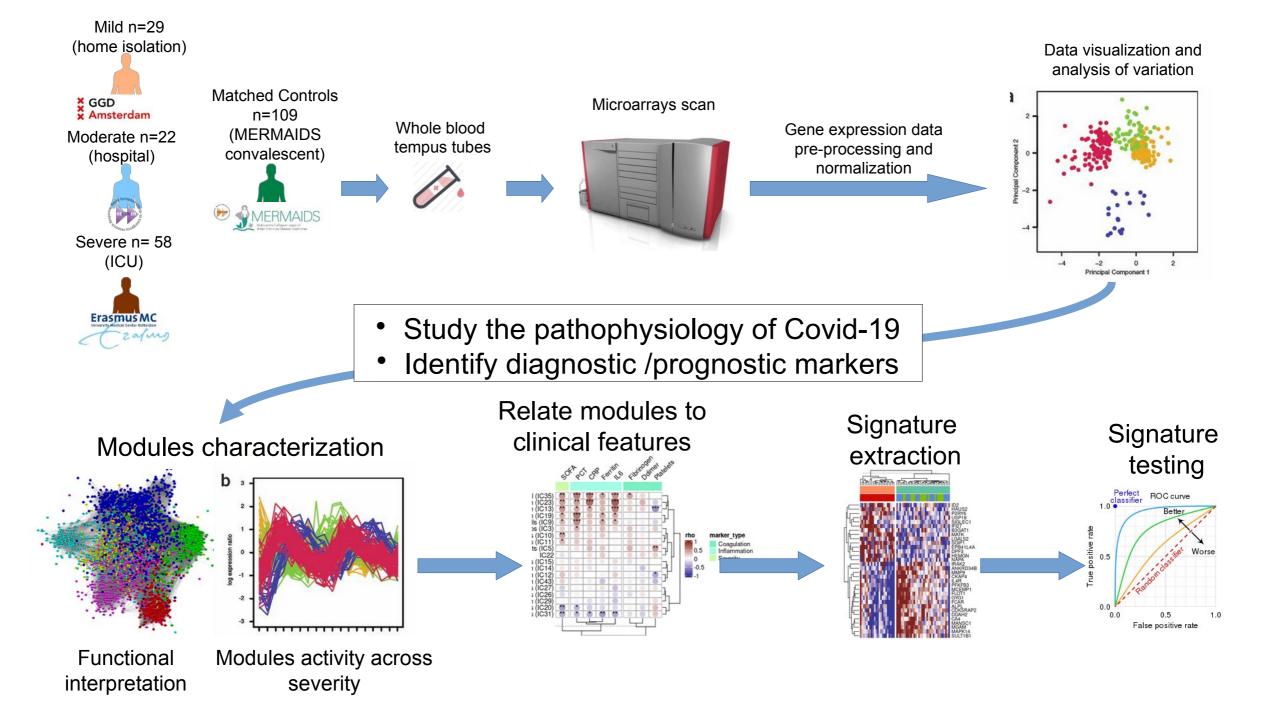

# Variation of transcriptome data reflects severity

Care O Control O Home O Hosp O ICU

Differential module expressions reveal common and distinct transcriptional modalities between severity groups

#### Differential modules expression with respect to control

# Correlation of expression modules with clinical markers and complications

### Modules enrichment thrombotic vs non-thrombotic

# Discovery of a 28-gene signature associated with thrombotic complications

Acute inflammation module: Thrombosis Vs No thrombosis

RECOVER PSUDSOL KJUDSOL KJUDSO

### Translating the signature into a feasible 2-gene signature for potential clinical application

Positively

associated

genes

Negatively

associated

genes

No

### **ROC curves of thrombosis diagnosis**

Sampling after clinical diagnosis