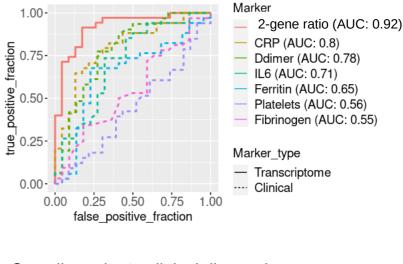

### Translating the signature into a feasible 2-gene signature for potential clinical application

Positively

associated

genes

Negatively

associated

genes

No

### **ROC curves of thrombosis diagnosis**

Sampling after clinical diagnosis