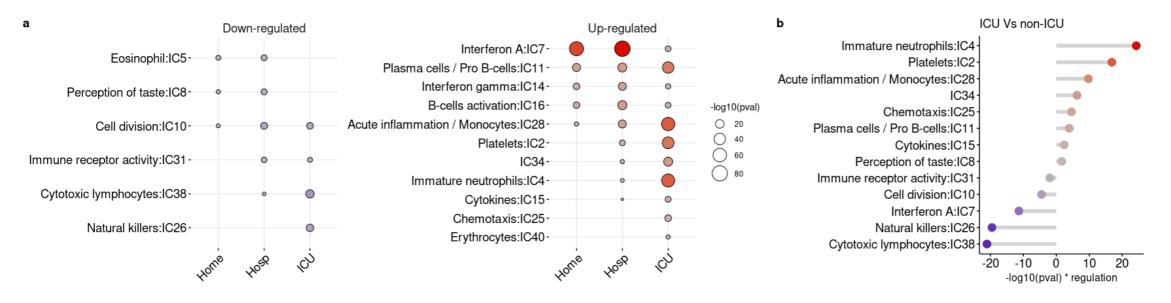

# Host transcriptome signatures associated with Covid-19 severity and thromboembolic complications







This project has received funding from the European Union's Horizon 2020 research and innovation programme under grant agreement No 101003589.



# Variation of transcriptome data reflects severity





Care O Control O Home O Hosp O ICU

Differential module expressions reveal common and distinct transcriptional modalities between severity groups



#### Differential modules expression with respect to control



# Correlation of expression modules with clinical markers and complications



### Modules enrichment thrombotic vs non-thrombotic



# Discovery of a 28-gene signature associated with thrombotic complications

Acute inflammation module: Thrombosis Vs No thrombosis



RECOVER PSUDSOL KJUDSOL KJUDSO

### Translating the signature into a feasible 2-gene signature for potential clinical application

Positively

associated

genes

Negatively

associated

genes

No

Yes



### **ROC curves of thrombosis diagnosis**

Sampling after clinical diagnosis









## Work in progress ...

## Matched case-control study to identify molecular biomarkers of progression to severe disease in Covid-19:

- Cases (n=57):
  - Died because of Covid-19 or
  - Was admitted to the hospital because of Covid-19 an