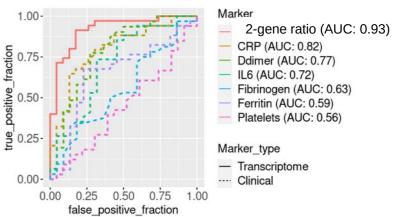

# Discovery of a 28-gene signature associated with thrombotic complications

Acute inflammation module: Thrombosis Vs No thrombosis

RECOVER PSUDSOL KJUDSOL KJUDSO